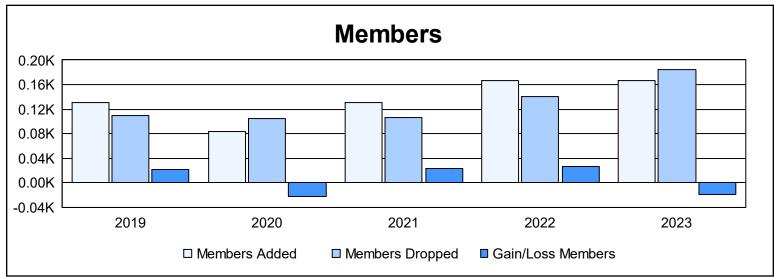

District A 2 As of June 2023 Cumulative

| Year      | New<br>Clubs | Dropped<br>Clubs | Gain/<br>Loss<br>Clubs | New<br>Members | Charter<br>Members | Reinstate<br>Members | Transfer<br>Members | Total<br>Member<br>Added | Total<br>Members<br>Dropped | Gain/<br>Loss<br>Members |
|-----------|--------------|------------------|------------------------|----------------|--------------------|----------------------|---------------------|--------------------------|-----------------------------|--------------------------|
| 2018-2019 | 0            | 1                | -1                     | 117            | 0                  | 6                    | 8                   | 131                      | 110                         | 21                       |
| 2019-2020 | 0            | 0                | 0                      | 73             | 1                  | 5                    | 4                   | 83                       | 105                         | -22                      |
| 2020-2021 | 2            | 0                | 2                      | 91             | 28                 | 3                    | 8                   | 130                      | 106                         | 24                       |
| 2021-2022 | 1            | 1                | 0                      | 128            | 23                 | 9                    | 7                   | 167                      | 141                         | 26                       |
| 2022-2023 | 0            | 0                | 0                      | 151            | 0                  | 4                    | 11                  | 166                      | 185                         | -19                      |
| Average   | 1            | 0                | 0                      | 112            | 10                 | 5                    | 8                   | 135                      | 129                         | 6                        |