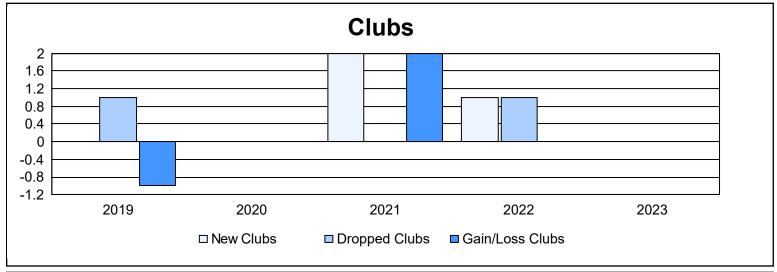

District A 2 As of June 2023 Cumulative

| Year      | New<br>Clubs | Dropped<br>Clubs | Gain/<br>Loss<br>Clubs | New<br>Members | Charter<br>Members | Reinstate<br>Members | Transfer<br>Members | Total<br>Member<br>Added | Total<br>Members<br>Dropped | Gain/<br>Loss<br>Members |
|-----------|--------------|------------------|------------------------|----------------|--------------------|----------------------|---------------------|--------------------------|-----------------------------|--------------------------|
| 2018-2019 | 0            | 1                | -1                     | 117            | 0                  | 6                    | 8                   | 131                      | 110                         | 21                       |
| 2019-2020 | 0            | 0                | 0                      | 73             | 1                  | 5                    | 4                   | 83                       | 105                         | -22                      |
| 2020-2021 | 2            | 0                | 2                      | 91             | 28                 | 3                    | 8                   | 130                      | 106                         | 24                       |
| 2021-2022 | 1            | 1                | 0                      | 128            | 23                 | 9                    | 7                   | 167                      | 141                         | 26                       |
| 2022-2023 | 0            | 0                | 0                      | 151            | 0                  | 4                    | 11                  | 166                      | 185                         | -19                      |
| Average   | 1            | 0                | 0                      | 112            | 10                 | 5                    | 8                   | 135                      | 129                         | 6                        |